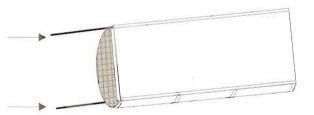

BAZOONGI KIDS®

### Pirate Ship #11117 Locomotive #11118

#### ASSEMBLE ONLY WITH ADULT SUPERVISION

Locomotive / Pirate Ship is our latest Bazoongi Kids Play Structure. It is made of industrial approved spun bonded material of bright and rich colours. Our innovative design allows for easy assembly. The revolutionary G3 poles add strength to the structure. Enjoy you Play Structure and be sure to contact us for any further information.

PLEASE READ ALL OF THE DIRECTIONS PRIOR TO ASSEMBLY. DO NOT APPLY EXCESS FORCE TO THE POLES DURING ASSEMBLY.

#### Diagram 1

#### Diagram 2





Insert the black G3 poles into the bottom pole sleeves of the two sides,insert the white PP poles into the two middle sleeves.

(Size: 91 inches X3 sectionX2 piece.)

### Diagram 3

#### Bottom

## Diagram 4

Top





Insert the white pp poles into the bottom pole sleeves. (Size:53 inches X3 sectionX2 pieces.)

Insert the white pp pole into the top pole sleeve. (Size: 53 inches X3 sectionX1 piece.)

BAZOONGI KIDS LLC 2800 E Plano Parkway Suite 400 Plano, TX 75074 USA. Toll Free: 1-800-206-5611 Website: www. bazoongi. com