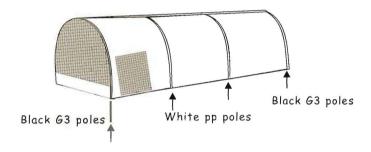

#### Diagram 2

Insert the black G3 poles into the bottom pole sleeves of the two sides,insert the white PP poles into the two middle sleeves.

(Size: 91 inches X3 sectionX2 piece.)