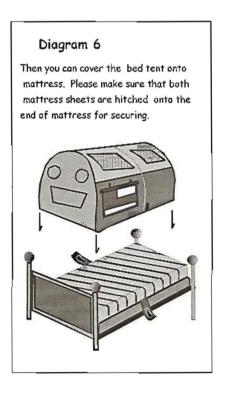

## BAZOONGI KIDS®

## Bed Tent #11200

Bed tent is our latest Bazoongi Kids Play Structure, which can be fitted onto a standard 75''L x 39''W Twin-Size Mattress. It is made of industrial approved spun bonded material of bright and rich colours. Our innovative design allows easy assembly. The revolutionary G3 poles add strength to the Structure. Enjoy your Play Structure and be sure to contact us for any further information.

PLEASE READ ALL OF THE DIRECTIONS PRIOR TO ASSEMBLY. DO NOT APPLY EXCESS FORCE TO THE POLES DURING ASSEMBLY. ASSEMBLE ONLY WITH ADULT SUPERVISION, ASSEMBLE POLES INTO THE PLAY STRUCTURE BEFORE ATTACHING THE STRUCTURE TO THE MATTRESS















## Care & Safety Instructions

- . This item is for indoor use only. Direct Sunlight can degrade the material.
- . Do not Wash! Clean only with damp cloth!
- , Never Store Wet. Store in a cool dry location.
- . Keep this tent away from heat sources or open flame.