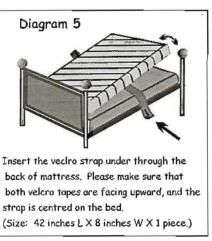

## BAZOONGI KIDS®

## Bed Tent #11200

Bed tent is our latest Bazoongi Kids Play Structure, which can be fitted onto a standard 75''L x 39''W Twin-Size Mattress. It is made of industrial approved spun bonded material of bright and rich colours. Our innovative design allows easy assembly. The revolutionary G3 poles add strength to the Structure. Enjoy your Play Structure and be sure to contact us for any further information.

PLEASE READ ALL OF THE DIRECTIONS PRIOR TO ASSEMBLY. DO NOT APPLY EXCESS FORCE TO THE POLES DURING ASSEMBLY. ASSEMBLE ONLY WITH ADULT SUPERVISION, ASSEMBLE POLES INTO THE PLAY STRUCTURE BEFORE ATTACHING THE STRUCTURE TO THE MATTRESS















## Care & Safety Instructions

- . This item is for indoor use only. Direct Sunlight can degrade the material.
- . Do not Wash! Clean only with damp cloth!
- , Never Store Wet. Store in a cool dry location.
- . Keep this tent away from heat sources or open flame.