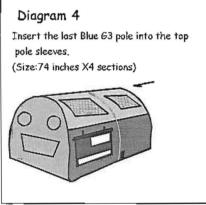

## Bed Tent #11200

Bed tent is our latest Bazoongi Kids Play Structure, which can be fitted onto a standard 75''L x 39''W Twin-Size Mattress. It is made of industrial approved spun bonded material of bright and rich colours. Our innovative design allows easy assembly. The revolutionary G3 poles add strength to the Structure. Enjoy your Play Structure and be sure to contact us for any further information.

PLEASE READ ALL OF THE DIRECTIONS PRIOR TO ASSEMBLY. DO NOT APPLY EXCESS FORCE TO THE POLES DURING ASSEMBLY. ASSEMBLE ONLY WITH ADULT SUPERVISION, ASSEMBLE POLES INTO THE PLAY STRUCTURE BEFORE ATTACHING THE STRUCTURE TO THE MATTRESS