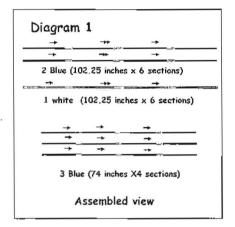

## Bed Tent #11200

Bed tent is our latest Bazoongi Kids Play Structure, which can be fitted onto a standard 75''L x 39''W Twin-Size Mattress. It is made of industrial approved spun bonded material of bright and rich colours. Our innovative design allows easy assembly. The revolutionary G3 poles add strength to the Structure. Enjoy your Play Structure and be sure to contact us for any further information.