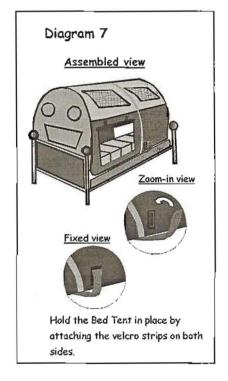

## BAZOONGI KIDS®

## Bed Tent #11200

Bed tent is our latest Bazoongi Kids Play Structure, which can be fitted onto a standard 75''L x 39''W Twin-Size Mattress. It is made of industrial approved spun bonded material of bright and rich colours. Our innovative design allows easy assembly. The revolutionary G3 poles add strength to the Structure. Enjoy your Play Structure and be sure to contact us for any further information.

PLEASE READ ALL OF THE DIRECTIONS PRIOR TO ASSEMBLY. DO NOT APPLY EXCESS FORCE TO THE POLES DURING ASSEMBLY. ASSEMBLE ONLY WITH ADULT SUPERVISION, ASSEMBLE POLES INTO THE PLAY STRUCTURE BEFORE ATTACHING THE STRUCTURE TO THE MATTRESS















## Care & Safety Instructions

- . This item is for indoor use only. Direct Sunlight can degrade the material.
- . Do not Wash! Clean only with damp cloth!
- , Never Store Wet. Store in a cool dry location.
- . Keep this tent away from heat sources or open flame.