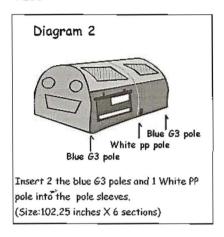

## Bed Tent #11200

Bed tent is our latest Bazoongi Kids Play Structure, which can be fitted onto a standard 75''L x 39''W Twin-Size Mattress. It is made of industrial approved spun bonded material of bright and rich colours. Our innovative design allows easy assembly. The revolutionary G3 poles add strength to the Structure. Enjoy your Play Structure and be sure to contact us for any further information.

PLEASE READ ALL OF THE DIRECTIONS PRIOR TO ASSEMBLY. DO NOT APPLY EXCESS FORCE TO THE POLES DURING ASSEMBLY. ASSEMBLE ONLY WITH ADULT SUPERVISION, ASSEMBLE POLES INTO THE PLAY STRUCTURE BEFORE ATTACHING THE STRUCTURE TO THE MATTRESS