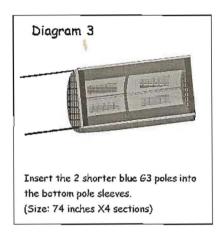

## Bed Tent #11200

Bed tent is our latest Bazoongi Kids Play Structure, which can be fitted onto a standard 75''L x 39''W Twin-Size Mattress. It is made of industrial approved spun bonded material of bright and rich colours. Our innovative design allows easy assembly. The revolutionary G3 poles add strength to the Structure. Enjoy your Play Structure and be sure to contact us for any further information.

PLEASE READ ALL OF THE DIRECTIONS PRIOR TO ASSEMBLY. DO NOT APPLY EXCESS FORCE TO THE POLES DURING ASSEMBLY. ASSEMBLE ONLY WITH ADULT SUPERVISION, ASSEMBLE POLES INTO THE PLAY STRUCTURE BEFORE ATTACHING THE STRUCTURE TO THE MATTRESS