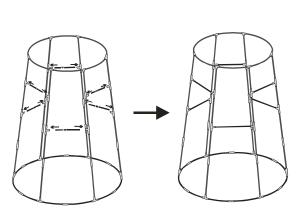

## 3. Diagram 3

1 section X 6 pieces (Blue)

Insert the 6 pieces blue poles into the connectors of the grey poles.