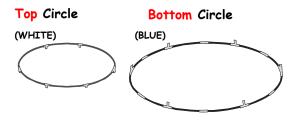

## 2. Diagram 2

Insert the 6 pieces grey poles into the top and bottom circle connectors.