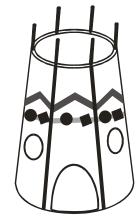

Now, you can attach all four colorful Indian detachable onto tent body by attaching the Velcro sewn onto the tent body and the detachables themselves.