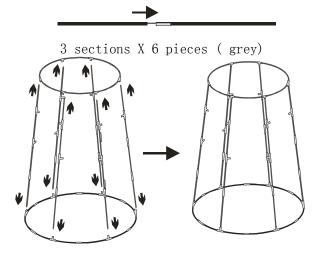

## 3. Diagram 3

1 section X 6 pieces (Blue)

Insert the 6 pieces blue poles into the connectors of the grey poles.